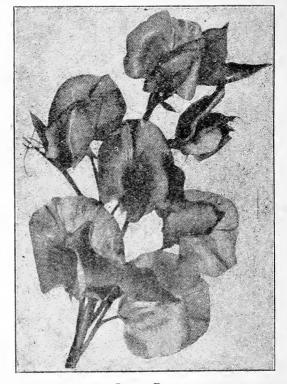

et between the double rows, poles then could be placed between the double rows and wires run or poultry netting placed; this would give support to two rows on trellis. If poultry netting is used, use 4 to 5 ft. 2 in. mesh.

Dig rows 10 inches deep, put 4 inches of well rotted manure or prepared pulverized sheep manure and top soil well mixed. Plant seed on this and cover with loose black loam 2 inches deep, leaving the rows open and fill in as the peas crack through until you get to the surface of the soil.

During dry weather they should be watered thoroughly and frequently and given an application of liquid manure once a week. When i n bloom flowers should be cut every day and put in water. This will prevent the plants from going to seed, which would stop them from continuing in bloom.



Sweet Pea

#### SUPERB SPENCER SWEET PEAS

Called also the Orchid Flower Sweet Pea, differing from the grandiflora varieties or old types in flowers having waved or fluted standards being larger. The flower stems are longer; also they usually bear four blossoms to a stem, are supplied by us in the folowing varieties:

Countess Spencer-Giant flowered, clear pink.

White Spencer—Purest white, large blossoms. Byrl—Salmon pink.

Cis Wright-Pink and cream.

Margaret Atlee—Deep pink and cream, suffused with salmon.

Elegance-Large blush pink.

Dainty-White edged with pink.

Mrs. Hugh Dickinson-Apricot pink.

Florence Nightingale—Clear lavender with rose pink sheen.

King Edward-Deep carmine crimson. Royal Purple Spencer.

Blanche Ferry—Standard bright carmine rose and wings white, suffused and